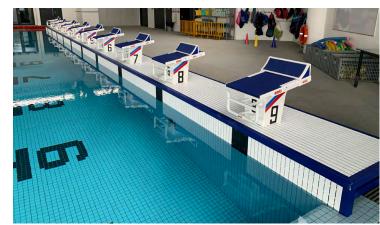

## SuperBlock 750

SuperBlock 750 with 5 Point Moveable Track Start System

The SuperBlock 750 is suitable for performance training and competition facilities and includes the FINA Approved 5 Point Moveable Track Start System for top performance starts. The smaller footprint base and shorter top length is more suitable for installation where pool deck or bulkhead space is limited.

- Compliant with FINA regulations.
- Durable FRP construction with SS316 fittings.
- Movable Track Start (MTS) System adjustable to 5 unique positions.
- Durable, long life anti-slip top tread on top
- Optional extra Safe Start handles for fast starts and safety.
- Compatable with major electronic timing systems (including Omega and Colorado).
- Protect your blocks with the 'No Diving' Heavy Duty Block Covers AWE018 (Page 14).

FINA Competition facility, SuperBlock 750

| CODE   | PRODUCT        | DESCRIPTION      | WEIGHT | VOLUME            |
|--------|----------------|------------------|--------|-------------------|
| AWE171 | SuperBlock 650 | FRP, 650mm Top   | 20kg   | 0.3m <sup>3</sup> |
| AWE71S | SuperBlock 750 | SMC,750mm Top    | 20kg   | 0.3m <sup>3</sup> |
| AWE018 | Block Cover    | Block Cover Blue | 2kg    | 0.05m³            |