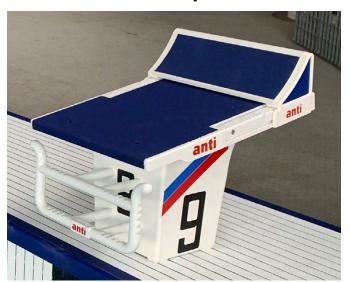

## SuperBlock 750

SuperBlock 750 with 5 Point Moveable Track Start System

The SuperBlock 750 is suitable for performance training and competition facilities and includes the FINA Approved 5 Point Moveable Track Start System for top performance starts. The smaller footprint base and shorter top length is more suitable for installation where pool deck or bulkhead space is limited.

- Compliant with FINA regulations.
- Durable FRP construction with SS316 fittings.
- Movable Track Start (MTS) System adjustable to 5 unique positions.
- Durable, long life anti-slip top tread on top
- Optional extra Safe Start handles for fast starts and safety.
- Compatable with major electronic timing systems (including Omega and Colorado).
- Protect your blocks with the 'No Diving' Heavy Duty Block Covers AWE018 (Page 14).

FINA Competition facility, SuperBlock 750

| CODE   | PRODUCT        | DESCRIPTION      | WEIGHT | VOLUME            |
|--------|----------------|------------------|--------|-------------------|
| AWE171 | SuperBlock 650 | FRP, 650mm Top   | 20kg   | 0.3m <sup>3</sup> |
| AWE71S | SuperBlock 750 | SMC,750mm Top    | 20kg   | 0.3m <sup>3</sup> |
| AWE018 | Block Cover    | Block Cover Blue | 2kg    | 0.05m³            |