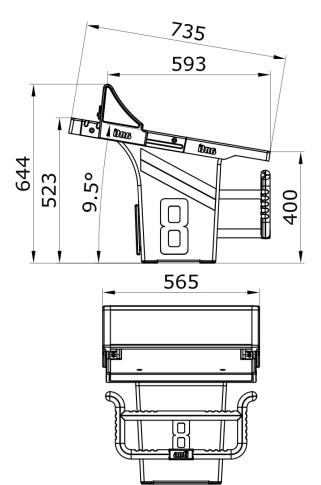

## SuperBlock 750

SuperBlock 750 with 5 Point Moveable Track Start System

The SuperBlock 750 is suitable for performance training and competition facilities and includes the FINA Approved 5 Point Moveable Track Start System for top performance starts. The smaller footprint base and shorter top length is more suitable for installation where pool deck or bulkhead space is limited.

- Compliant with FINA regulations.
- Durable FRP construction with SS316 fittings.
- Movable Track Start (MTS) System adjustable to 5 unique positions.
- Durable, long life anti-slip top tread on top
- Optional extra Safe Start handles for fast starts and safety.
- Compatable with major electronic timing systems (including Omega and Colorado).
- Protect your blocks with the 'No Diving' Heavy Duty Block Covers AWE018 (Page 14).

FINA Competition facility, SuperBlock 750

| CODE   | PRODUCT        | DESCRIPTION      | WEIGHT | VOLUME            |
|--------|----------------|------------------|--------|-------------------|
| AWE171 | SuperBlock 650 | FRP, 650mm Top   | 20kg   | 0.3m <sup>3</sup> |
| AWE71S | SuperBlock 750 | SMC,750mm Top    | 20kg   | 0.3m <sup>3</sup> |
| AWE018 | Block Cover    | Block Cover Blue | 2kg    | 0.05m³            |